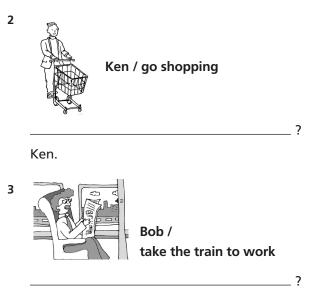

C Write Wh- questions. Use the pictures and words to help you.

Angela and Fred / cook dinner

\_\_\_\_\_?

Fred and Angela.

Bob.

- Write Wh- questions. Refer to the underlined words in the answers to help you.
  - 1. \_\_\_\_\_\_? Claire works <u>in a fashion house</u>.
     2. \_\_\_\_\_\_? <u>My mother</u> takes care of the kids.
     3. \_\_\_\_\_\_?
    - Fred wakes up <u>at six thirt</u>y.
  - 4. \_\_\_\_\_? <u>My husband</u> gets home early.
  - 5. \_\_\_\_\_?
    - They get to work by train.